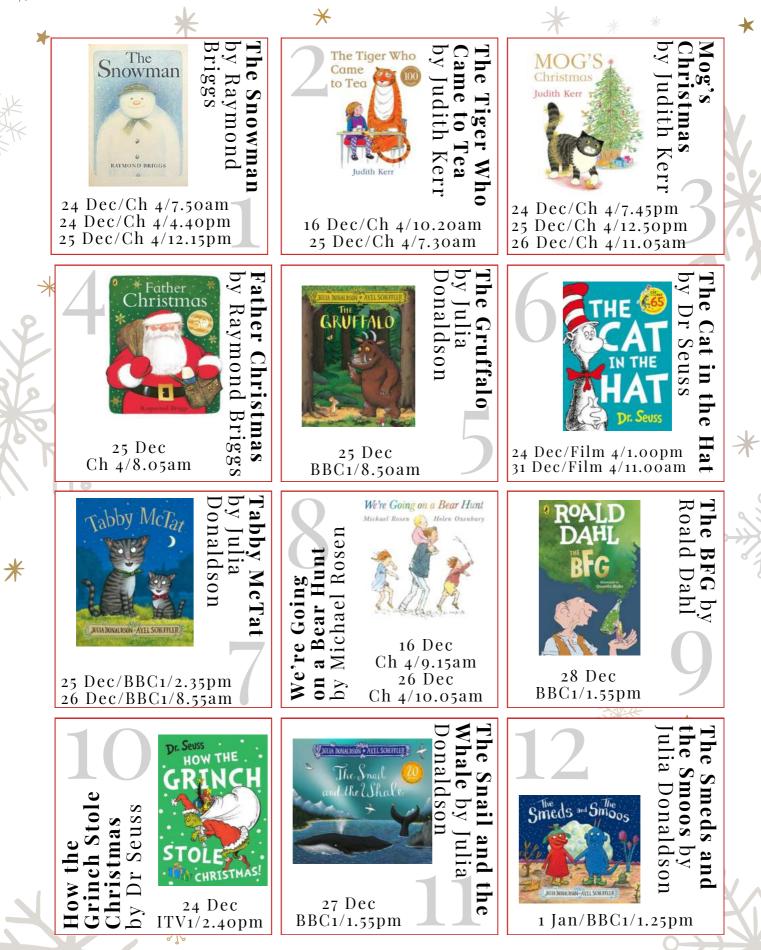

#### \* Saturday 16th December

| 9.15am  | Channel 4 | <b>We're Going on a Bear Hunt</b><br>Based on the book by Michael Rosen                             | U  |
|---------|-----------|-----------------------------------------------------------------------------------------------------|----|
| 9.50am  | Channel 4 | <b>The Abominable Snow Baby</b><br>Based on a short story by Terry Pratchett                        | U  |
| 10.20am | Channel 4 | <b>The Tiger Who Came to Tea</b><br>Based on the book by Judith Kerr                                | U  |
| 1.00pm  | BBC2      | <b>The Ipcress File</b><br>Based on the book by Len Deighton                                        | PG |
| 1.25pm  | Film 4    | <b>Oliver!</b><br>Based on <i>Oliver Twist</i> by Charles Dickens                                   | U  |
| 2.00pm  | BBC1      | <b>Swallows and Amazons</b><br>Based on the book by Arthur Ransome                                  | PG |
| 5.10pm  | ITV2      | <b>Stuart Little</b><br>Based on the book by E.B. White                                             | PG |
| 5.30pm  | ITV1      | <b>Fantastic Beasts and Where to Find Them</b><br>Based on <i>Fantastic Beasts</i> by J. K. Rowling | 12 |
| 6.35pm  | Film 4    | <b>Sahara</b><br>Based on the book by Clive Cussler                                                 | 12 |
| 7.00pm  | BBC2      | <b>The Best Exotic Marigold Hotel</b><br>Based on <i>These Foolish Things</i> by Deborah Moggach    | 12 |
| 11.05pm | 5 Star    | <b>Primal Fear</b><br>Based on the book by William Diehl                                            | 18 |
|         |           |                                                                                                     |    |

#### Sunday 24th December – Christmas Eve

| • | 7.25am             | Channel 4 | <b>The Tiger Who Came to Tea</b><br>Based on the book by Judith Kerr   | U |    |
|---|--------------------|-----------|------------------------------------------------------------------------|---|----|
|   | 7.50am<br>(4.40pm) | Channel 4 | <b>The Snowman</b><br>Based on the book by Raymond Briggs              | U |    |
|   | 8.25am             | Channel 4 | <b>Father Christmas</b><br>Based on the book by Raymond Briggs         | U |    |
| * | 10.45am            | 5Star     | <b>Nim's Island</b><br>Based on the book by Wendy Orr                  | U |    |
|   | 11.30am            | Channel 5 | <b>Scrooge</b><br>Based on <i>A Christmas Carol</i> by Charles Dickens | U | 97 |

## Sunday 24th December – Christmas Eve

| *                                      | 12.30pm | Channel 4        | <b>Charlotte's Web</b><br>Based on the book by E. B. White                                                   | U  |   |
|----------------------------------------|---------|------------------|--------------------------------------------------------------------------------------------------------------|----|---|
| X                                      | 1.00pm  | Film 4           | <b>The Cat in the Hat</b><br>Based on the book by Dr Seuss                                                   | PG | × |
| XXXXXXXXXXXXXXXXXXXXXXXXXXXXXXXXXXXXXX | 1.30pm  | GREAT!<br>movies | <b>Big Fish</b><br>Based on the book by Daniel Wallace                                                       | PG | 1 |
|                                        | 2.40pm  | ITV1             | <b>The Grinch</b><br>Based on <i>How the Grinch Stole Christmas</i> by Dr Seuss                              | U  |   |
|                                        | 2.40pm  | Channel 4        | <b>A Christmas Carol</b><br>Based on the book by Charles Dickens                                             | U  |   |
|                                        | 2.50pm  | BBC1             | <b>The Sound of Music</b><br>Based on <i>The Story of the Von Trapp Family Singers</i><br>by Maria von Trapp | U  |   |
|                                        | 3.50pm  | ITV3             | <b>Goodnight Mister Tom</b><br>Based on the book by Michelle Magorian                                        | TV | K |
|                                        | 4.50pm  | 5 Star           | <b>The Time Machine</b><br>Based on the book by H. G. Wells                                                  | PG |   |
| *                                      | 4.00pm  | GREAT!<br>movies | <b>Robin Hood: Prince of Thieves</b><br>Based on the legend of Robin Hood                                    | 12 |   |
|                                        | 6.30pm  | Legend           | <b>The Count of Monte Cristo</b><br>Based on the book by Alexandre Dumas                                     | U  |   |
|                                        | 7.45pm  | Channel 4        | <b>Mog's Christmas</b><br>Based on the book by Judith Kerr                                                   | U  |   |
|                                        | 10.00pm | BBC2             | <b>Lot 249</b><br>Based on a short story by Sir Arthur Conan Doyle                                           | TV |   |

## Monday 25th December – Christmas Day

| 7.30am  | Channel 4 | <b>The Tiger Who Came to Tea</b><br>Based on the book by Judith Kerr                               | U  |
|---------|-----------|----------------------------------------------------------------------------------------------------|----|
| 8.05am  | Channel 4 | <b>Father Christmas</b><br>Based on the book by Raymond Briggs                                     | U  |
| 8.40am  | Channel 4 | <b>Puss in Boots</b><br>Based on the Italian fairy tale                                            | U  |
| 8.50am  | BBC1      | <b>The Gruffalo</b><br>Based on the book by Julia Donaldson                                        | U  |
| 9.00am  | E4        | <b>The Spiderwick Chronicles</b><br>Based on the series by Tony DiTerlizzi and Holly Black         | PG |
| 9.40am  | BBC1      | <b>The Boy, the Mole, the Fox and the Horse</b><br>Based on the book by Charlie Mackesy            | U  |
| 10.15am | BBC2      | <b>The Highway Rat</b><br>Based on the book by Julia Donaldson                                     | U  |
| 10.55am | ITV2      | <b>Peter Pan</b><br>Based on the book by J. M Barrie                                               | PG |
| 11.15am | BBC1      | <b>Cinderella</b><br>Based on the traditional fairy tale by Charles Perrault                       | U  |
| 12.15pm | Channel 4 | <b>The Snowman</b><br>Based on the book by Raymond Briggs                                          | U  |
| 12.50pm | Channel 4 | <b>Mog's Christmas</b><br>Based on the book by Judith Kerr                                         | U  |
| 1.15pm  | BBC2      | <b>Matthew Bourne's Sleeping Beauty</b><br>Based on the traditional fairy tale by Charles Perrault | TV |
| 2.35pm  | BBC1      | <b>Tabby McTat</b><br>Based on the book by Julia Donaldson                                         | U  |

#### Tuesday 26th December – Boxing Day

XYL

 $\sqrt{}$ 

| 12.40am | ITV4 | <b>The Wolf of Wall Street</b><br>Based on the book by Jordan Belfort | 18 |
|---------|------|-----------------------------------------------------------------------|----|
| 8.55am  | BBC1 | <b>Tabby McTat</b><br>Based on the book by Julia Donaldson            | U  |
| 9.20am  | BBC1 | <b>The Gruffalo's Child</b><br>Based on the book by Julia Donaldson   | U  |

## Tuesday 26th December – Boxing Day

| 9.35am  | Channel 4 | <b>The Bear</b><br>Based on the book by Raymond Briggs                                                     | U  |
|---------|-----------|------------------------------------------------------------------------------------------------------------|----|
| 10.05am | Channel 4 | <b>We're Going on a Bear Hunt</b><br>Based on the book by Michael Rosen                                    | U  |
| 10.40am | Channel 4 | <b>The Abominable Snow Baby</b><br>Based on the short story by Terry Pratchett                             | U  |
| 11.05am | Channel 4 | <b>Mog's Christmas</b><br>Based on the book by Judith Kerr                                                 | U  |
| 11.25am | More 4    | <b>Little Women</b><br>Based on the book by Louisa May Alcott                                              | U  |
| 1.15pm  | BBC1      | <b>Beauty and the Beast</b><br>Based on the traditional fairy tale<br>by Jeanne-Marie Leprince de Beaumont | PG |
| 2.35pm  | 5 Star    | <b>The Witches</b><br>Based on the book by Roald Dahl                                                      | PG |
| 3.00pm  | ITV1      | <b>Chitty Chitty Bang Bang</b><br>Based on the book by Ian Fleming                                         | U  |
| 3.15pm  | ITV3      | <b>Goodnight Mister Tom</b><br>Based on the book by Michelle Magorian                                      | PG |
| 3.30pm  | Channel 4 | <b>The Great Escape</b><br>Based on the book by Paul Brickhill                                             | PG |
| 4.30pm  | 5 Star    | <b>Splash</b><br>Based on <i>The Little Mermaid</i><br>by Hans Christian Andersen                          | PG |
| 4.55pm  | ITV2      | <b>Matilda</b><br>Based on the book by Roald Dahl                                                          | PG |
| 5.05pm  | BBC1      | <b>The Lion King</b><br>Based on <i>Hamlet</i> by William Shakespeare                                      | PG |

## Wednesday 27th December

| *     | 12.25am | BBC1      | <b>Crazy Rich Asians</b><br>Based on the book by Kevin Kwan                                                               | 12 |         |
|-------|---------|-----------|---------------------------------------------------------------------------------------------------------------------------|----|---------|
| X     | 6.20am  | W         | <b>Gangsta Granny</b><br>Based on the book by David Walliams                                                              | U  | ×       |
| KKK I | 7.40am  | W         | <b>Billionaire Boy</b><br>Based on the book by David Walliams                                                             | U  |         |
|       | 8.45am  | Channel 5 | <b>Gone With the Wind</b><br>Based on the book by Margaret Mitchell                                                       | PG | K       |
|       | 11.00am | Film 4    | <b>The Bridge over the River Kwai</b><br>Based on the book by Pierre Boulle                                               | PG | X       |
| 2º    | 1.00pm  | Channel 4 | <b>A Series of Unfortunate Events</b><br>Based on the series by Lemony Snicket                                            | PG |         |
|       | 1.10pm  | Channel 5 | <b>The Dam Busters</b><br>Based on <i>The Dam Busters</i> by Paul Brickhill<br>and <i>Enemy Coast Ahead</i> by Guy Gibson | U  | K       |
|       | 1.25pm  | BBC1      | <b>Zog</b><br>Based on the book by Julia Donaldson                                                                        | U  | or<br>来 |
| *     | 1.55pm  | BBC1      | <b>The Snail and the Whale</b><br>Based on the book by Julia Donaldson                                                    | U  | 6       |
|       | 2.50pm  | BBC2      | <b>The Mirror Crack'd</b><br>Based on the book by Agatha Christie                                                         | PG |         |
|       | 3.30pm  | ITV4      | <b>The Longest Day</b><br>Based on the book by Cornelius Ryan                                                             | PG |         |
|       | 3.50pm  | Channel 5 | <b>Where Eagles Dare</b><br>Based on the book by Alistair MacLean                                                         | PG |         |
|       | 4.20pm  | Film 4    | <b>The Mask of Zorro</b><br>Based on <i>Zorro</i> by Johnston McCulley                                                    | PG |         |
|       |         |           |                                                                                                                           |    |         |

### Thursday 28th December

| 0 |         |                  |                                                                                                           |    |
|---|---------|------------------|-----------------------------------------------------------------------------------------------------------|----|
| Ę | 11.00am | Film 4           | <b>Sense and Sensibility</b><br>Based on the book by Jane Austen                                          | U  |
| X | 1.55pm  | BBC1             | <b>The BFG</b><br>Based on the book by Roald Dahl                                                         | PG |
|   | 1.55pm  | Channel 5        | <b>Sherlock Holmes</b><br>Based on the characters<br>created by Sir Arthur Conan Doyle                    | 12 |
|   | 2.30pm  | BBC2             | <b>Witness for the Prosecution</b><br>Based on the book by Agatha Christie                                | U  |
|   | 4.25pm  | BBC2             | <b>Murder on the Orient Express</b><br>Based on the book by Agatha Christie                               | PG |
|   | 4.40pm  | Channel 5        | <b>Sherlock Holmes: A Game of Shadows</b><br>Based on the characters created<br>by Sir Arthur Conan Doyle | 12 |
| - | 9.00pm  | BBC1             | <b>Murder is Easy</b> (2/2)<br>Based on the story by Agatha Christie                                      | TV |
|   | 9.00pm  | Channel 4        | <b>Jumanji: Welcome to the Jungle</b><br>Based on the book by Chris Van Allsburg                          | 12 |
|   | 9.00pm  | GREAT!<br>movies | <b>Black Hawk Down</b><br>Based on the book by Mark Bowden                                                | 15 |
|   | 11.20pm | Channel 4        | <b>The Godfather</b><br>Based on the book by Mario Puzo                                                   | 15 |
| L |         | 1                |                                                                                                           |    |

#### Sunday 31st December - New Year's Eve

XYL

| 7.00am  | W      | <b>Gangsta Granny</b><br>Based on the book by David Walliams                               | U  |
|---------|--------|--------------------------------------------------------------------------------------------|----|
| 9.55am  | E4     | <b>The Spiderwick Chronicles</b><br>Based on the series by Tony DiTerlizzi and Holly Black | PG |
| 11.00am | Film 4 | <b>The Cat in the Hat</b><br>Based on the book by Dr Seuss                                 | PG |
|         | ÷.     | 1                                                                                          |    |

## Sunday 31st December – New Year's Eve

| 11.50am | E4        | <b>The Adventures of Tintin</b><br>Based on the comic series by Hergé                                                                       | 12 |
|---------|-----------|---------------------------------------------------------------------------------------------------------------------------------------------|----|
| 11.55am | Channel 5 | <b>Seven Brides for Seven Brothers</b><br>Based on <i>The Sobbing Women</i><br>by Stephen Vincent Benét                                     | U  |
| 12.15pm | 5 Star    | <b>The Time Machine</b><br>Based on the book by H.G. Wells                                                                                  | PG |
| 1.15pm  | BBC2      | <b>The Heroes of Telemark</b><br>Based on <i>Skis Against the Atom</i> by Knut Haukelid<br>and <i>But for These Men</i> by John D. Drummond | U  |
| 1.50pm  | BBC1      | <b>Zog and the Flying Doctors</b><br>Based on the book by Julia Donaldson                                                                   | U  |
| 2.05pm  | Channel 5 | <b>Hook</b><br>Based on <i>Peter Pan</i> by J. M. Barrie                                                                                    | U  |
| 2.20pm  | BBC 1     | <b>Saving Mr Banks</b><br>Based on the <i>Mary Poppins</i> books by P. L. Travers                                                           | PG |
| 2.35pm  | Film 4    | <b>Percy Jackson and the Lightning Thief</b><br>Based on the book by Rick Riordan                                                           | PG |
| 2.55pm  | ITV1      | <b>Matilda</b><br>Based on the book by Roald Dahl                                                                                           | PG |
| 4.20pm  | BBC1      | <b>The Jungle Book</b><br>Based on the book by Rudyard Kipling                                                                              | PG |
| 8.oopm  | More 4    | <b>Murder on the Orient Express</b><br>Based on the book by Agatha Christie                                                                 | 12 |
| 8.30pm  | ITV1      | <b>No Time to Die</b><br>Based on the <i>James Bond</i> books by Ian Fleming                                                                | 12 |

## Monday 1st January – New Year's Day

| 10.30am | ITV1      | <b>Babe</b><br>Based on <i>The Sheep-Pig</i> by Dick King-Smith                                                  | U  |
|---------|-----------|------------------------------------------------------------------------------------------------------------------|----|
| 12.00pm | Channel 5 | <b>The Wizard of Oz</b><br>Based on the book by L. Frank Baum                                                    | U  |
| 1.25pm  | BBC1      | <b>The Smeds and the Smoos</b><br>Based on the book by Julia Donaldson                                           | U  |
| 1.55pm  | BBC1      | <b>Box of Treasure</b><br>Based on stories by Quentin Blake                                                      | U  |
| 1.55pm  | ITV2      | <b>Matilda</b><br>Based on the book by Roald Dahl                                                                | PG |
| 2.55pm  | Channel 4 | <b>Mrs Doubtfire</b><br>Based on <i>Madame Doubtfire</i> by Anne Fine                                            | PG |
| 3.55pm  | ITV2      | <b>Jumanji</b><br>Based on the book by Chris Van Allsburg                                                        | PG |
| 4.35pm  | E4        | <b>We Bought a Zoo</b><br>Based on the book by Benjamin Mee                                                      | PG |
| 5.55pm  | BBC1      | <b>The Witches</b><br>Based on the book by Roald Dahl                                                            | PG |
| 6.05pm  | ITV1      | <b>Harry Potter and the Philosopher's Stone</b><br>Based on the book by J. K. Rowling                            | PG |
| 6.55pm  | Film 4    | <b>The Day the Earth Stood Still</b><br>Based on the short story <i>Farewell to the Master</i><br>by Harry Bates | 12 |
| 11.35pm | 5 Star    | <b>The Rainmaker</b><br>Based on the book by John Grisham                                                        | 15 |