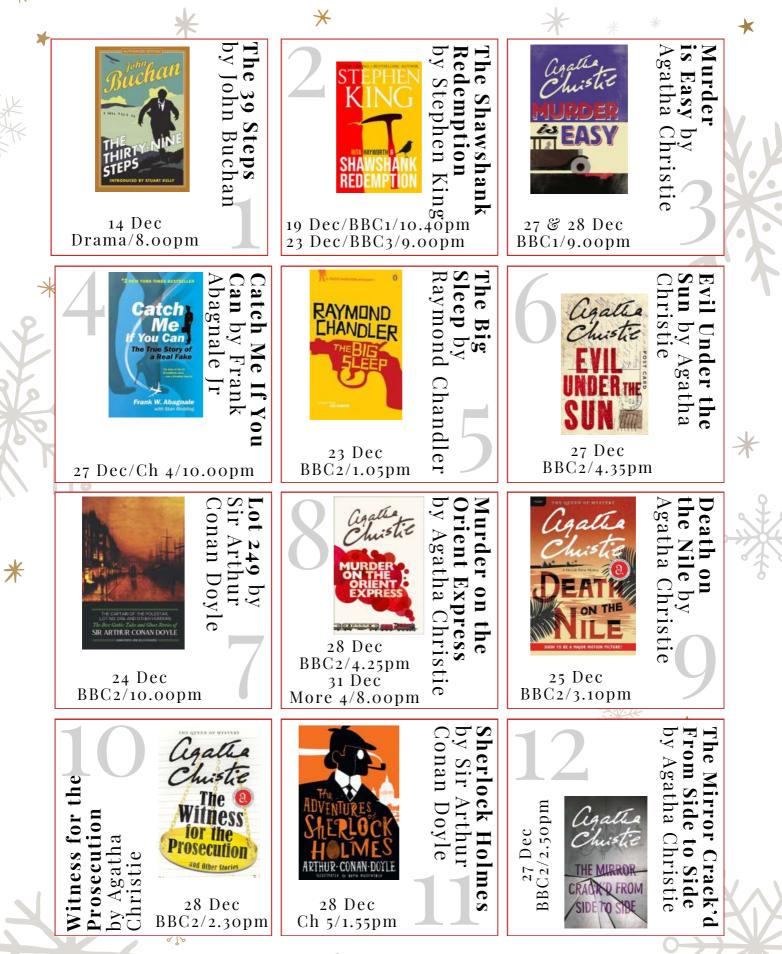

## READ or WATCH? WHODUNNIT?

#### Thursday 14th December

| 8.oopm  | Drama  | <b>The 39 Steps</b><br>Based on the book by John Buchan                                                | PG |
|---------|--------|--------------------------------------------------------------------------------------------------------|----|
| 9.00pm  | Film 4 | <b>10 Things I Hate About You</b><br>Based on <i>The Taming of the Shrew</i><br>by William Shakespeare | 12 |
| 11.00pm | BBC4   | <b>Pride and Prejudice</b><br>Based on the book by Jane Austen                                         | U  |

#### Saturday 23rd December

×

\*

| 1.05pm | BBC2      | <b>The Big Sleep</b><br>Based on the book by Raymond Chandler                               | PG | K |
|--------|-----------|---------------------------------------------------------------------------------------------|----|---|
| 1.15pm | BBC1      | <b>How to Train Your Dragon: The Hidden World</b><br>Based on the series by Cressida Cowell | PG |   |
| 2.35pm | Channel 4 | <b>Scrooged</b><br>Based on <i>A Christmas Carol</i> by Charles Dickens                     | PG | Ō |
| 3.20pm | ITV1      | <b>How the Grinch Stole Christmas</b><br>Based on the book by Dr Seuss                      | PG |   |
| 4.30pm | Channel 4 | <b>It's a Wonderful Life</b><br>Based on <i>The Greatest Gift</i> by Philip van Doren Stern | U  |   |
| 4.40pm | ITV2      | <b>Peter Pan</b><br>Based on the book by J. M. Barrie                                       | PG |   |

## Wednesday 27th December

| *     | 12.25am | BBC1      | <b>Crazy Rich Asians</b><br>Based on the book by Kevin Kwan                                                               | 12 |         |
|-------|---------|-----------|---------------------------------------------------------------------------------------------------------------------------|----|---------|
| X     | 6.20am  | W         | <b>Gangsta Granny</b><br>Based on the book by David Walliams                                                              | U  | ×       |
| KKK I | 7.40am  | W         | <b>Billionaire Boy</b><br>Based on the book by David Walliams                                                             | U  |         |
|       | 8.45am  | Channel 5 | <b>Gone With the Wind</b><br>Based on the book by Margaret Mitchell                                                       | PG | K       |
|       | 11.00am | Film 4    | <b>The Bridge over the River Kwai</b><br>Based on the book by Pierre Boulle                                               | PG | X       |
| 2º    | 1.00pm  | Channel 4 | <b>A Series of Unfortunate Events</b><br>Based on the series by Lemony Snicket                                            | PG |         |
|       | 1.10pm  | Channel 5 | <b>The Dam Busters</b><br>Based on <i>The Dam Busters</i> by Paul Brickhill<br>and <i>Enemy Coast Ahead</i> by Guy Gibson | U  | K       |
|       | 1.25pm  | BBC1      | <b>Zog</b><br>Based on the book by Julia Donaldson                                                                        | U  | or<br>来 |
| *     | 1.55pm  | BBC1      | <b>The Snail and the Whale</b><br>Based on the book by Julia Donaldson                                                    | U  | 6       |
|       | 2.50pm  | BBC2      | <b>The Mirror Crack'd</b><br>Based on the book by Agatha Christie                                                         | PG |         |
|       | 3.30pm  | ITV4      | <b>The Longest Day</b><br>Based on the book by Cornelius Ryan                                                             | PG |         |
|       | 3.50pm  | Channel 5 | <b>Where Eagles Dare</b><br>Based on the book by Alistair MacLean                                                         | PG |         |
|       | 4.20pm  | Film 4    | <b>The Mask of Zorro</b><br>Based on <i>Zorro</i> by Johnston McCulley                                                    | PG |         |
|       |         |           |                                                                                                                           |    |         |

### Wednesday 27th December

| 4.35pm  | BBC2                                                                  | <b>Evil Under the Sun</b><br>Based on the book by Agatha Christie                                     | PG                                                                                                                                                                                                                                                                                                                                                                                                                                                                                                                                                            |                                                                                                                                                                                                                                                                                                                                                                                                                                                                                                                                                        |
|---------|-----------------------------------------------------------------------|-------------------------------------------------------------------------------------------------------|---------------------------------------------------------------------------------------------------------------------------------------------------------------------------------------------------------------------------------------------------------------------------------------------------------------------------------------------------------------------------------------------------------------------------------------------------------------------------------------------------------------------------------------------------------------|--------------------------------------------------------------------------------------------------------------------------------------------------------------------------------------------------------------------------------------------------------------------------------------------------------------------------------------------------------------------------------------------------------------------------------------------------------------------------------------------------------------------------------------------------------|
| 5.40pm  | Channel 4                                                             | <b>Stardust</b><br>Based on the book by Neil Gaiman                                                   | PG                                                                                                                                                                                                                                                                                                                                                                                                                                                                                                                                                            |                                                                                                                                                                                                                                                                                                                                                                                                                                                                                                                                                        |
| 6.15pm  | ITV2                                                                  | <b>Aquaman</b><br>Based on characters from DC Comics                                                  | 12                                                                                                                                                                                                                                                                                                                                                                                                                                                                                                                                                            |                                                                                                                                                                                                                                                                                                                                                                                                                                                                                                                                                        |
| 7.30pm  | E4                                                                    | <b>We Bought a Zoo</b><br>Based on the book by Benjamin Mee                                           | PG                                                                                                                                                                                                                                                                                                                                                                                                                                                                                                                                                            |                                                                                                                                                                                                                                                                                                                                                                                                                                                                                                                                                        |
| 9.00pm  | BBC1                                                                  | <b>Murder is Easy</b> (1/2)<br>Based on the story by Agatha Christie                                  | TV                                                                                                                                                                                                                                                                                                                                                                                                                                                                                                                                                            | *                                                                                                                                                                                                                                                                                                                                                                                                                                                                                                                                                      |
| 10.00pm | BBC2                                                                  | <b>The Woman in Black</b><br>Based on the book by Susan Hill                                          | 12                                                                                                                                                                                                                                                                                                                                                                                                                                                                                                                                                            |                                                                                                                                                                                                                                                                                                                                                                                                                                                                                                                                                        |
| 10.00pm | Channel 4                                                             | <b>Catch Me If You Can</b><br>Based on the book by Frank Abagnale Jr                                  | 12                                                                                                                                                                                                                                                                                                                                                                                                                                                                                                                                                            |                                                                                                                                                                                                                                                                                                                                                                                                                                                                                                                                                        |
| 11.30pm | BBC2                                                                  | <b>Mayfair Witches</b> (7/8)<br>Based on <i>Lives of the Mayfair Witches</i> by Anne Rice             | TV                                                                                                                                                                                                                                                                                                                                                                                                                                                                                                                                                            | T                                                                                                                                                                                                                                                                                                                                                                                                                                                                                                                                                      |
| 11.30pm | 5 Star                                                                | <b>Red Dragon</b><br>Based on the book by Thomas Harris                                               | 15                                                                                                                                                                                                                                                                                                                                                                                                                                                                                                                                                            |                                                                                                                                                                                                                                                                                                                                                                                                                                                                                                                                                        |
|         | 5.40pm<br>6.15pm<br>7.30pm<br>9.00pm<br>10.00pm<br>10.00pm<br>11.30pm | 5.40pm Channel 4   6.15pm ITV2   7.30pm E4   9.00pm BBC1   10.00pm BBC2   10.00pm BBC2   11.30pm BBC2 | 4.35pmBBC2Based on the book by Agatha Christie5.40pmChannel 4Stardust<br>Based on the book by Neil Gaiman6.15pmITV2Aquaman<br>Based on characters from DC Comics7.30pmE4We Bought a Zoo<br>Based on the book by Benjamin Mee9.00pmBBC1Murder is Easy (1/2)<br>Based on the story by Agatha Christie10.00pmBBC2The Woman in Black<br>Based on the book by Susan Hill10.00pmChannel 4Catch Me If You Can<br>Based on the book by Frank Abagnale Jr11.30pmBBC2Mayfair Witches (7/8)<br>Based on Lives of the Mayfair Witches by Anne Rice11.30pm5 StarRed Dragon | 4.35pmBBC2Based on the book by Agatha ChristiePG5.40pmChannel 4Stardust<br>Based on the book by Neil GaimanPG6.15pmITV2Aquaman<br>Based on characters from DC Comics127.30pmE4We Bought a Zoo<br>Based on the book by Benjamin MeePG9.00pmBBC1Murder is Easy (1/2)<br>Based on the story by Agatha ChristieTV10.00pmBBC2The Woman in Black<br>Based on the book by Susan Hill1210.00pmChannel 4Catch Me If You Can<br>Based on the book by Frank Abagnale Jr1211.30pmBBC2Mayfair Witches (7/8)<br>Based on Lives of the Mayfair Witches by Anne RiceTV |

#### Thursday 28th December

\*

×

|   | 12.10am | BBC2      | <b>Mayfair Witches</b> (8/8)<br>Based on <i>Lives of the Mayfair Witches</i> by Anne Rice | TV | XX    |
|---|---------|-----------|-------------------------------------------------------------------------------------------|----|-------|
| + | 9.35am  | BBC2      | <b>Great Expectations</b><br>Based on the book by Charles Dickens                         | PG |       |
|   | 9.40am  | Channel 5 | <b>The Secret Garden</b><br>Based on the book by Frances Hodgson Burnett                  | U  | *<br> |

### Thursday 28th December

| 0 |         |                  |                                                                                                           |    |
|---|---------|------------------|-----------------------------------------------------------------------------------------------------------|----|
| Ę | 11.00am | Film 4           | <b>Sense and Sensibility</b><br>Based on the book by Jane Austen                                          | U  |
| X | 1.55pm  | BBC1             | <b>The BFG</b><br>Based on the book by Roald Dahl                                                         | PG |
|   | 1.55pm  | Channel 5        | <b>Sherlock Holmes</b><br>Based on the characters<br>created by Sir Arthur Conan Doyle                    | 12 |
|   | 2.30pm  | BBC2             | <b>Witness for the Prosecution</b><br>Based on the book by Agatha Christie                                | U  |
|   | 4.25pm  | BBC2             | <b>Murder on the Orient Express</b><br>Based on the book by Agatha Christie                               | PG |
|   | 4.40pm  | Channel 5        | <b>Sherlock Holmes: A Game of Shadows</b><br>Based on the characters created<br>by Sir Arthur Conan Doyle | 12 |
| - | 9.00pm  | BBC1             | <b>Murder is Easy</b> (2/2)<br>Based on the story by Agatha Christie                                      | TV |
|   | 9.00pm  | Channel 4        | <b>Jumanji: Welcome to the Jungle</b><br>Based on the book by Chris Van Allsburg                          | 12 |
|   | 9.00pm  | GREAT!<br>movies | <b>Black Hawk Down</b><br>Based on the book by Mark Bowden                                                | 15 |
|   | 11.20pm | Channel 4        | <b>The Godfather</b><br>Based on the book by Mario Puzo                                                   | 15 |
| L |         | 1                |                                                                                                           |    |