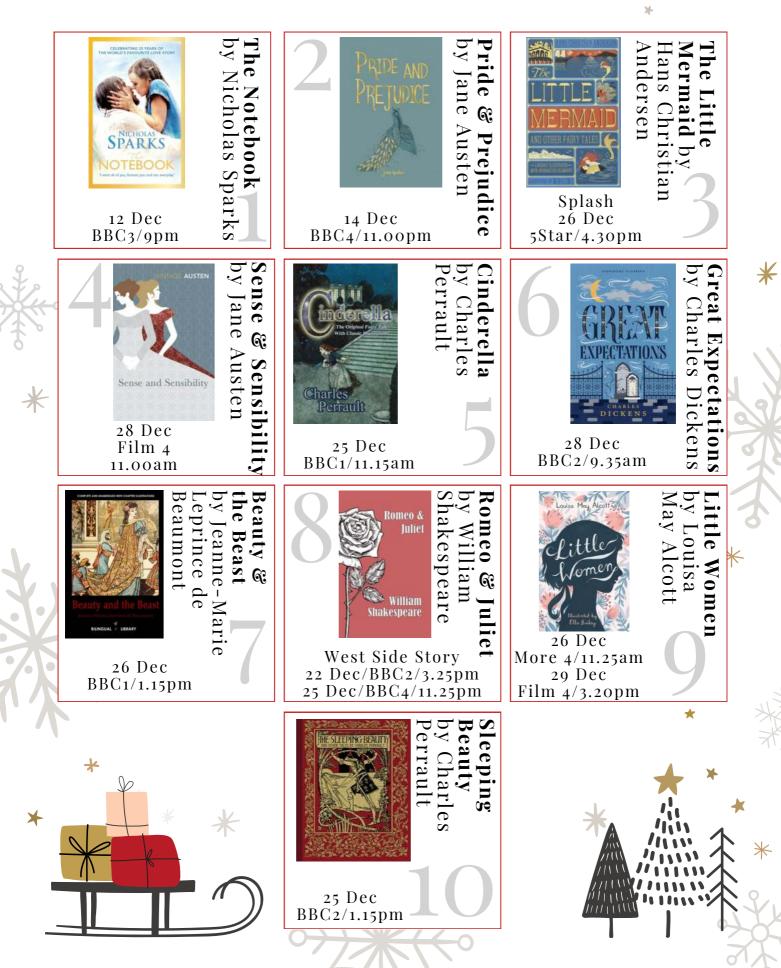

# READ or WATCH? HAPPILY EVER AFTER?

#### Tuesday 12th December

|  | 9.00pm BBC3 | <b>The Notebook</b><br>Based on the book by Nicholas Sparks | 12 |  |  |
|--|-------------|-------------------------------------------------------------|----|--|--|
|--|-------------|-------------------------------------------------------------|----|--|--|

#### Thursday 14th December

| 8.oopm  | Drama  | <b>The 39 Steps</b><br>Based on the book by John Buchan                                                | PG |
|---------|--------|--------------------------------------------------------------------------------------------------------|----|
| 9.00pm  | Film 4 | <b>10 Things I Hate About You</b><br>Based on <i>The Taming of the Shrew</i><br>by William Shakespeare | 12 |
| 11.00pm | BBC4   | <b>Pride and Prejudice</b><br>Based on the book by Jane Austen                                         | U  |

## Monday 25th December – Christmas Day

| 7.30am  | Channel 4 | <b>The Tiger Who Came to Tea</b><br>Based on the book by Judith Kerr                               | U  |
|---------|-----------|----------------------------------------------------------------------------------------------------|----|
| 8.05am  | Channel 4 | <b>Father Christmas</b><br>Based on the book by Raymond Briggs                                     | U  |
| 8.40am  | Channel 4 | <b>Puss in Boots</b><br>Based on the Italian fairy tale                                            | U  |
| 8.50am  | BBC1      | <b>The Gruffalo</b><br>Based on the book by Julia Donaldson                                        | U  |
| 9.00am  | E4        | <b>The Spiderwick Chronicles</b><br>Based on the series by Tony DiTerlizzi and Holly Black         | PG |
| 9.40am  | BBC1      | <b>The Boy, the Mole, the Fox and the Horse</b><br>Based on the book by Charlie Mackesy            | U  |
| 10.15am | BBC2      | <b>The Highway Rat</b><br>Based on the book by Julia Donaldson                                     | U  |
| 10.55am | ITV2      | <b>Peter Pan</b><br>Based on the book by J. M Barrie                                               | PG |
| 11.15am | BBC1      | <b>Cinderella</b><br>Based on the traditional fairy tale by Charles Perrault                       | U  |
| 12.15pm | Channel 4 | <b>The Snowman</b><br>Based on the book by Raymond Briggs                                          | U  |
| 12.50pm | Channel 4 | <b>Mog's Christmas</b><br>Based on the book by Judith Kerr                                         | U  |
| 1.15pm  | BBC2      | <b>Matthew Bourne's Sleeping Beauty</b><br>Based on the traditional fairy tale by Charles Perrault | TV |
| 2.35pm  | BBC1      | <b>Tabby McTat</b><br>Based on the book by Julia Donaldson                                         | U  |

## Tuesday 26th December – Boxing Day

| 9.35am  | Channel 4 | <b>The Bear</b><br>Based on the book by Raymond Briggs                                                     | U  |
|---------|-----------|------------------------------------------------------------------------------------------------------------|----|
| 10.05am | Channel 4 | <b>We're Going on a Bear Hunt</b><br>Based on the book by Michael Rosen                                    | U  |
| 10.40am | Channel 4 | <b>The Abominable Snow Baby</b><br>Based on the short story by Terry Pratchett                             | U  |
| 11.05am | Channel 4 | <b>Mog's Christmas</b><br>Based on the book by Judith Kerr                                                 | U  |
| 11.25am | More 4    | <b>Little Women</b><br>Based on the book by Louisa May Alcott                                              | U  |
| 1.15pm  | BBC1      | <b>Beauty and the Beast</b><br>Based on the traditional fairy tale<br>by Jeanne-Marie Leprince de Beaumont | PG |
| 2.35pm  | 5 Star    | <b>The Witches</b><br>Based on the book by Roald Dahl                                                      | PG |
| 3.00pm  | ITV1      | <b>Chitty Chitty Bang Bang</b><br>Based on the book by Ian Fleming                                         | U  |
| 3.15pm  | ITV3      | <b>Goodnight Mister Tom</b><br>Based on the book by Michelle Magorian                                      | PG |
| 3.30pm  | Channel 4 | <b>The Great Escape</b><br>Based on the book by Paul Brickhill                                             | PG |
| 4.30pm  | 5 Star    | <b>Splash</b><br>Based on <i>The Little Mermaid</i><br>by Hans Christian Andersen                          | PG |
| 4.55pm  | ITV2      | <b>Matilda</b><br>Based on the book by Roald Dahl                                                          | PG |
| 5.05pm  | BBC1      | <b>The Lion King</b><br>Based on <i>Hamlet</i> by William Shakespeare                                      | PG |

#### Thursday 28th December

\*

×

|   | 12.10am | BBC2      | <b>Mayfair Witches</b> (8/8)<br>Based on <i>Lives of the Mayfair Witches</i> by Anne Rice | TV | XX    |
|---|---------|-----------|-------------------------------------------------------------------------------------------|----|-------|
| + | 9.35am  | BBC2      | <b>Great Expectations</b><br>Based on the book by Charles Dickens                         | PG |       |
|   | 9.40am  | Channel 5 | <b>The Secret Garden</b><br>Based on the book by Frances Hodgson Burnett                  | U  | *<br> |

### Thursday 28th December

| 0 |         |                  |                                                                                                           |    |
|---|---------|------------------|-----------------------------------------------------------------------------------------------------------|----|
| Ę | 11.00am | Film 4           | <b>Sense and Sensibility</b><br>Based on the book by Jane Austen                                          | U  |
| X | 1.55pm  | BBC1             | <b>The BFG</b><br>Based on the book by Roald Dahl                                                         | PG |
|   | 1.55pm  | Channel 5        | <b>Sherlock Holmes</b><br>Based on the characters<br>created by Sir Arthur Conan Doyle                    | 12 |
|   | 2.30pm  | BBC2             | <b>Witness for the Prosecution</b><br>Based on the book by Agatha Christie                                | U  |
|   | 4.25pm  | BBC2             | <b>Murder on the Orient Express</b><br>Based on the book by Agatha Christie                               | PG |
|   | 4.40pm  | Channel 5        | <b>Sherlock Holmes: A Game of Shadows</b><br>Based on the characters created<br>by Sir Arthur Conan Doyle | 12 |
| - | 9.00pm  | BBC1             | <b>Murder is Easy</b> (2/2)<br>Based on the story by Agatha Christie                                      | TV |
|   | 9.00pm  | Channel 4        | <b>Jumanji: Welcome to the Jungle</b><br>Based on the book by Chris Van Allsburg                          | 12 |
|   | 9.00pm  | GREAT!<br>movies | <b>Black Hawk Down</b><br>Based on the book by Mark Bowden                                                | 15 |
|   | 11.20pm | Channel 4        | <b>The Godfather</b><br>Based on the book by Mario Puzo                                                   | 15 |
| L |         | 1                |                                                                                                           |    |