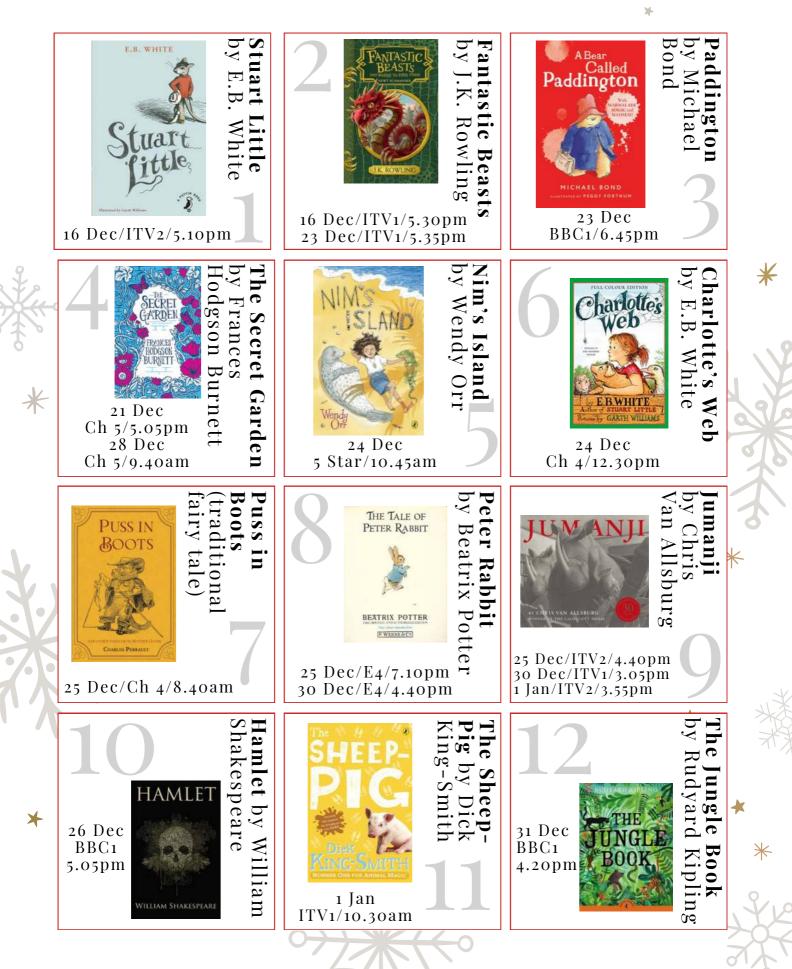

#### \* Saturday 16th December

| 9.15am  | Channel 4 | <b>We're Going on a Bear Hunt</b><br>Based on the book by Michael Rosen                             | U  |
|---------|-----------|-----------------------------------------------------------------------------------------------------|----|
| 9.50am  | Channel 4 | <b>The Abominable Snow Baby</b><br>Based on a short story by Terry Pratchett                        | U  |
| 10.20am | Channel 4 | <b>The Tiger Who Came to Tea</b><br>Based on the book by Judith Kerr                                | U  |
| 1.00pm  | BBC2      | <b>The Ipcress File</b><br>Based on the book by Len Deighton                                        | PG |
| 1.25pm  | Film 4    | <b>Oliver!</b><br>Based on <i>Oliver Twist</i> by Charles Dickens                                   | U  |
| 2.00pm  | BBC1      | <b>Swallows and Amazons</b><br>Based on the book by Arthur Ransome                                  | PG |
| 5.10pm  | ITV2      | <b>Stuart Little</b><br>Based on the book by E.B. White                                             | PG |
| 5.30pm  | ITV1      | <b>Fantastic Beasts and Where to Find Them</b><br>Based on <i>Fantastic Beasts</i> by J. K. Rowling | 12 |
| 6.35pm  | Film 4    | <b>Sahara</b><br>Based on the book by Clive Cussler                                                 | 12 |
| 7.00pm  | BBC2      | <b>The Best Exotic Marigold Hotel</b><br>Based on <i>These Foolish Things</i> by Deborah Moggach    | 12 |
| 11.05pm | 5 Star    | <b>Primal Fear</b><br>Based on the book by William Diehl                                            | 18 |
|         |           |                                                                                                     |    |

## ∦Thursday 21st December

|   | 11.00am | Film 4    | <b>Oliver</b><br>Based on <i>Oliver Twist</i> by Charles Dickens         | U  |
|---|---------|-----------|--------------------------------------------------------------------------|----|
|   | 1.00pm  | BBC2      | <b>Meet Me in St Louis</b><br>Based on the book by Sally Benson          | U  |
|   | 1.55pm  | Film 4    | <b>The Mask of Zorro</b><br>Based on <i>Zorro</i> by Johnston McCulley   | PG |
|   | 5.05pm  | Channel 5 | <b>The Secret Garden</b><br>Based on the book by Frances Hodgson Burnett | U  |
|   | 10.15pm | BBC2      | <b>Raging Bull</b><br>Based on the book by Jake LaMotta                  | 18 |
| * | 11.35pm | ITV4      | <b>Scarface</b><br>Based on the book by Armitage Trail                   | 18 |

## Friday 22nd December

|       |        |                  |                                                                                        |    | _  |
|-------|--------|------------------|----------------------------------------------------------------------------------------|----|----|
| *     | 3.25pm | BBC2             | <b>West Side Story</b><br>Based on <i>Romeo and Juliet</i> by William Shakespeare      | PG | r  |
| ×     | 4.40pm | Channel 5        | <b>Sherlock Holmes</b><br>Based on the characters<br>created by Sir Arthur Conan Doyle | 12 | T. |
| XK XX | 6.30pm | GREAT!<br>Movies | <b>Big Fish</b><br>Based on the book by Daniel Wallace                                 | PG |    |
|       | 7.00pm | BBC3             | <b>Dolittle</b><br>Based on <i>Doctor Dolittle</i> by Hugh Lofting                     | PG |    |
| *     | 9.00pm | BBC2             | <b>House of Gucci</b><br>Based on the book by Sara Gay Forden                          | 15 |    |

#### Saturday 23rd December

| BBC1      | <b>Stick Man</b><br>Based on the book by Julia Donaldson                                                                          | U                                                                                                                                                                                                                                                                                                                                                                                                                                                                                   |
|-----------|-----------------------------------------------------------------------------------------------------------------------------------|-------------------------------------------------------------------------------------------------------------------------------------------------------------------------------------------------------------------------------------------------------------------------------------------------------------------------------------------------------------------------------------------------------------------------------------------------------------------------------------|
| ITV1      | <b>Fantastic Beasts: The Crimes of Grindelwald</b><br>Based on characters from the <i>Harry Potter</i> series<br>by J. K. Rowling | 12                                                                                                                                                                                                                                                                                                                                                                                                                                                                                  |
| Film 4    | <b>The Day After Tomorrow</b><br>Based on <i>The Coming Global Superstorm</i><br>by Art Bell and Whitley Strieber                 | 12                                                                                                                                                                                                                                                                                                                                                                                                                                                                                  |
| BBC1      | <b>Paddington</b><br>Based on characters from the series by Michael Bond                                                          | PG                                                                                                                                                                                                                                                                                                                                                                                                                                                                                  |
| Channel 4 | <b>Die Hard</b><br>Based on <i>Nothing Lasts Forever</i> by Roderick Thorp                                                        | 15                                                                                                                                                                                                                                                                                                                                                                                                                                                                                  |
| BBC3      | <b>The Shawshank Redemption</b><br>Based on the book by Stephen King                                                              | 15                                                                                                                                                                                                                                                                                                                                                                                                                                                                                  |
| 5Star     | Along Came a Spider<br>Based on the book by James Patterson                                                                       | 15                                                                                                                                                                                                                                                                                                                                                                                                                                                                                  |
| -         | ITV1<br>Film 4<br>BBC1<br>Channel 4<br>BBC3                                                                                       | BBC1Based on the book by Julia DonaldsonITV1Fantastic Beasts: The Crimes of Grindelwald<br>Based on characters from the Harry Potter series<br>by J. K. RowlingFilm 4The Day After Tomorrow<br>Based on The Coming Global Superstorm<br>by Art Bell and Whitley StrieberBBC1Paddington<br>Based on characters from the series by Michael BondChannel 4Die Hard<br>Based on Nothing Lasts Forever by Roderick ThorpBBC3The Shawshank Redemption<br>Based on the book by Stephen King |

#### Sunday 24th December – Christmas Eve

| • | 7.25am             | Channel 4 | <b>The Tiger Who Came to Tea</b><br>Based on the book by Judith Kerr   | U |    |
|---|--------------------|-----------|------------------------------------------------------------------------|---|----|
|   | 7.50am<br>(4.40pm) | Channel 4 | <b>The Snowman</b><br>Based on the book by Raymond Briggs              | U |    |
|   | 8.25am             | Channel 4 | <b>Father Christmas</b><br>Based on the book by Raymond Briggs         | U |    |
| * | 10.45am            | 5Star     | <b>Nim's Island</b><br>Based on the book by Wendy Orr                  | U |    |
|   | 11.30am            | Channel 5 | <b>Scrooge</b><br>Based on <i>A Christmas Carol</i> by Charles Dickens | U | 97 |

## Sunday 24th December – Christmas Eve

| *                                      | 12.30pm | Channel 4        | <b>Charlotte's Web</b><br>Based on the book by E. B. White                                                   | U  |   |
|----------------------------------------|---------|------------------|--------------------------------------------------------------------------------------------------------------|----|---|
| X                                      | 1.00pm  | Film 4           | <b>The Cat in the Hat</b><br>Based on the book by Dr Seuss                                                   | PG | × |
| XXXXXXXXXXXXXXXXXXXXXXXXXXXXXXXXXXXXXX | 1.30pm  | GREAT!<br>movies | <b>Big Fish</b><br>Based on the book by Daniel Wallace                                                       | PG | 1 |
|                                        | 2.40pm  | ITV1             | <b>The Grinch</b><br>Based on <i>How the Grinch Stole Christmas</i> by Dr Seuss                              | U  |   |
|                                        | 2.40pm  | Channel 4        | <b>A Christmas Carol</b><br>Based on the book by Charles Dickens                                             | U  |   |
|                                        | 2.50pm  | BBC1             | <b>The Sound of Music</b><br>Based on <i>The Story of the Von Trapp Family Singers</i><br>by Maria von Trapp | U  |   |
|                                        | 3.50pm  | ITV3             | <b>Goodnight Mister Tom</b><br>Based on the book by Michelle Magorian                                        | TV | K |
|                                        | 4.50pm  | 5 Star           | <b>The Time Machine</b><br>Based on the book by H. G. Wells                                                  | PG |   |
| *                                      | 4.00pm  | GREAT!<br>movies | <b>Robin Hood: Prince of Thieves</b><br>Based on the legend of Robin Hood                                    | 12 |   |
|                                        | 6.30pm  | Legend           | <b>The Count of Monte Cristo</b><br>Based on the book by Alexandre Dumas                                     | U  |   |
|                                        | 7.45pm  | Channel 4        | <b>Mog's Christmas</b><br>Based on the book by Judith Kerr                                                   | U  |   |
|                                        | 10.00pm | BBC2             | <b>Lot 249</b><br>Based on a short story by Sir Arthur Conan Doyle                                           | TV |   |

## Monday 25th December – Christmas Day

| 7.30am  | Channel 4 | <b>The Tiger Who Came to Tea</b><br>Based on the book by Judith Kerr                               | U  |
|---------|-----------|----------------------------------------------------------------------------------------------------|----|
| 8.05am  | Channel 4 | <b>Father Christmas</b><br>Based on the book by Raymond Briggs                                     | U  |
| 8.40am  | Channel 4 | <b>Puss in Boots</b><br>Based on the Italian fairy tale                                            | U  |
| 8.50am  | BBC1      | <b>The Gruffalo</b><br>Based on the book by Julia Donaldson                                        | U  |
| 9.00am  | E4        | <b>The Spiderwick Chronicles</b><br>Based on the series by Tony DiTerlizzi and Holly Black         | PG |
| 9.40am  | BBC1      | <b>The Boy, the Mole, the Fox and the Horse</b><br>Based on the book by Charlie Mackesy            | U  |
| 10.15am | BBC2      | <b>The Highway Rat</b><br>Based on the book by Julia Donaldson                                     | U  |
| 10.55am | ITV2      | <b>Peter Pan</b><br>Based on the book by J. M Barrie                                               | PG |
| 11.15am | BBC1      | <b>Cinderella</b><br>Based on the traditional fairy tale by Charles Perrault                       | U  |
| 12.15pm | Channel 4 | <b>The Snowman</b><br>Based on the book by Raymond Briggs                                          | U  |
| 12.50pm | Channel 4 | <b>Mog's Christmas</b><br>Based on the book by Judith Kerr                                         | U  |
| 1.15pm  | BBC2      | <b>Matthew Bourne's Sleeping Beauty</b><br>Based on the traditional fairy tale by Charles Perrault | TV |
| 2.35pm  | BBC1      | <b>Tabby McTat</b><br>Based on the book by Julia Donaldson                                         | U  |

## Monday 25th December – Christmas Day

| *  | 3.oopm  | Film 4    | <b>Percy Jackson and the Lightning Thief</b><br>Based on the book by Rick Riordan  | PG |   |
|----|---------|-----------|------------------------------------------------------------------------------------|----|---|
| X  | 3.10pm  | BBC2      | <b>Death on the Nile</b><br>Based on the book by Agatha Christie                   | PG |   |
| KK | 3.10pm  | Channel 5 | <b>The Wizard of Oz</b><br>Based on the book by L. Frank Baum                      | PG |   |
|    | 4.40pm  | ITV2      | <b>Jumanji</b><br>Based on the book by Chris Van Allsburg                          | PG | K |
|    | 7.10pm  | E4        | <b>Peter Rabbit</b><br>Based on the books by Beatrix Potter                        | PG | X |
|    | 12.45pm | Film 4    | <b>Spider-Man: Into the Spider-Verse</b><br>Based on characters from Marvel Comics | PG |   |
|    | 8.15pm  | BBC1      | <b>Call the Midwife</b><br>Based on the series by Jennifer Worth                   | TV | K |
|    | 10.00pm | Channel 4 | <b>Forrest Gump</b><br>Based on the book by Winston Groom                          | 12 | 0 |
| *  | 11.25pm | BBC4      | <b>West Side Story</b><br>Based on <i>Romeo and Juliet</i> by William Shakespeare  | PG | 7 |

## Wednesday 27th December

| *     | 12.25am | BBC1      | <b>Crazy Rich Asians</b><br>Based on the book by Kevin Kwan                                                               | 12 |         |
|-------|---------|-----------|---------------------------------------------------------------------------------------------------------------------------|----|---------|
| X     | 6.20am  | W         | <b>Gangsta Granny</b><br>Based on the book by David Walliams                                                              | U  | ×       |
| KKK I | 7.40am  | W         | <b>Billionaire Boy</b><br>Based on the book by David Walliams                                                             | U  |         |
|       | 8.45am  | Channel 5 | <b>Gone With the Wind</b><br>Based on the book by Margaret Mitchell                                                       | PG | K       |
|       | 11.00am | Film 4    | <b>The Bridge over the River Kwai</b><br>Based on the book by Pierre Boulle                                               | PG | X       |
| 2º    | 1.00pm  | Channel 4 | <b>A Series of Unfortunate Events</b><br>Based on the series by Lemony Snicket                                            | PG |         |
|       | 1.10pm  | Channel 5 | <b>The Dam Busters</b><br>Based on <i>The Dam Busters</i> by Paul Brickhill<br>and <i>Enemy Coast Ahead</i> by Guy Gibson | U  | K       |
|       | 1.25pm  | BBC1      | <b>Zog</b><br>Based on the book by Julia Donaldson                                                                        | U  | or<br>来 |
| *     | 1.55pm  | BBC1      | <b>The Snail and the Whale</b><br>Based on the book by Julia Donaldson                                                    | U  | 6       |
|       | 2.50pm  | BBC2      | <b>The Mirror Crack'd</b><br>Based on the book by Agatha Christie                                                         | PG |         |
|       | 3.30pm  | ITV4      | <b>The Longest Day</b><br>Based on the book by Cornelius Ryan                                                             | PG |         |
|       | 3.50pm  | Channel 5 | <b>Where Eagles Dare</b><br>Based on the book by Alistair MacLean                                                         | PG |         |
|       | 4.20pm  | Film 4    | <b>The Mask of Zorro</b><br>Based on <i>Zorro</i> by Johnston McCulley                                                    | PG |         |
|       |         |           |                                                                                                                           |    |         |

#### Thursday 28th December

\*

×

|   | 12.10am | BBC2      | <b>Mayfair Witches</b> (8/8)<br>Based on <i>Lives of the Mayfair Witches</i> by Anne Rice | TV | XX    |
|---|---------|-----------|-------------------------------------------------------------------------------------------|----|-------|
| + | 9.35am  | BBC2      | <b>Great Expectations</b><br>Based on the book by Charles Dickens                         | PG |       |
|   | 9.40am  | Channel 5 | <b>The Secret Garden</b><br>Based on the book by Frances Hodgson Burnett                  | U  | *<br> |

#### Saturday 30th December

| *                                      | 7.10am  | W      | <b>Mr Stink</b><br>Based on the book by David Walliams       | U  |      |
|----------------------------------------|---------|--------|--------------------------------------------------------------|----|------|
|                                        | 8.30am  | W      | <b>Gangsta Granny</b><br>Based on the book by David Walliams | U  |      |
| XXXXXXXXXXXXXXXXXXXXXXXXXXXXXXXXXXXXXX | 11.35am | 5 Star | <b>The Witches</b><br>Based on the book by Roald Dahl        | PG |      |
|                                        | 3.05pm  | ITV1   | <b>Jumanji</b><br>Based on the book by Chris Van Allsburg    | PG |      |
|                                        | 4.40pm  | E4     | <b>Peter Rabbit</b><br>Based on the book by Beatrix Potter   | PG | 1    |
|                                        | 6.oopm  | BBC1   | <b>Paddington 2</b><br>Based on the series by Michael Bond   | PG |      |
|                                        | 8.oopm  | ITV2   | <b>Aquaman</b><br>Based on the character from DC Comics      | 12 | K    |
|                                        | 11.25pm | 5 Star | <b>Red Dragon</b><br>Based on the book by Thomas Harris      | 15 | 0440 |
| *                                      | 11.45pm | BBC1   | <b>The Martian</b><br>Based on the book by Andy Weir         | 12 | 5    |

## Monday 1st January – New Year's Day

| 10.30am | ITV1      | <b>Babe</b><br>Based on <i>The Sheep-Pig</i> by Dick King-Smith                                                  | U  |
|---------|-----------|------------------------------------------------------------------------------------------------------------------|----|
| 12.00pm | Channel 5 | <b>The Wizard of Oz</b><br>Based on the book by L. Frank Baum                                                    | U  |
| 1.25pm  | BBC1      | <b>The Smeds and the Smoos</b><br>Based on the book by Julia Donaldson                                           | U  |
| 1.55pm  | BBC1      | <b>Box of Treasure</b><br>Based on stories by Quentin Blake                                                      | U  |
| 1.55pm  | ITV2      | <b>Matilda</b><br>Based on the book by Roald Dahl                                                                | PG |
| 2.55pm  | Channel 4 | <b>Mrs Doubtfire</b><br>Based on <i>Madame Doubtfire</i> by Anne Fine                                            | PG |
| 3.55pm  | ITV2      | <b>Jumanji</b><br>Based on the book by Chris Van Allsburg                                                        | PG |
| 4.35pm  | E4        | <b>We Bought a Zoo</b><br>Based on the book by Benjamin Mee                                                      | PG |
| 5.55pm  | BBC1      | <b>The Witches</b><br>Based on the book by Roald Dahl                                                            | PG |
| 6.05pm  | ITV1      | <b>Harry Potter and the Philosopher's Stone</b><br>Based on the book by J. K. Rowling                            | PG |
| 6.55pm  | Film 4    | <b>The Day the Earth Stood Still</b><br>Based on the short story <i>Farewell to the Master</i><br>by Harry Bates | 12 |
| 11.35pm | 5 Star    | <b>The Rainmaker</b><br>Based on the book by John Grisham                                                        | 15 |