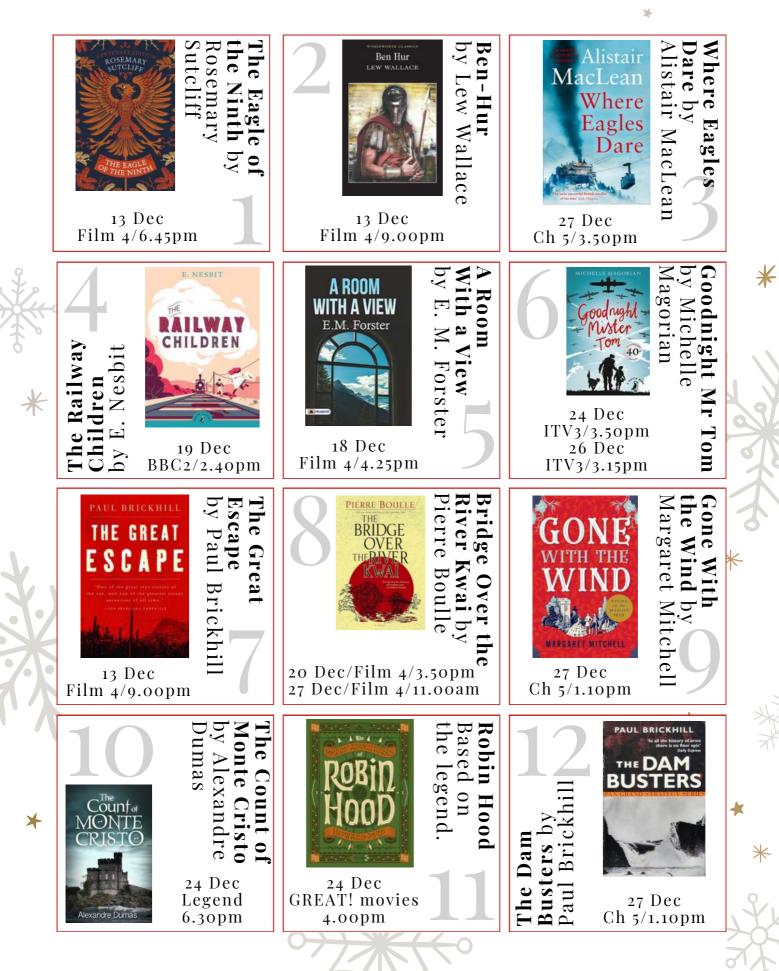

## READ or WATCH? K REVISIT THE PAST

#### Wednesday 13th December

| - |        |        |                                                                                                   |    |          |
|---|--------|--------|---------------------------------------------------------------------------------------------------|----|----------|
| S | 6.45pm | Film 4 | <b>The Eagle</b><br>Based on <i>Eagle of the Ninth</i> by Rosemary Sutcliff                       | 12 |          |
|   | 9.00pm | BBC2   | <b>Mayfair Witches</b> (2/8 and 3/8)<br>Based on <i>Lives of the Mayfair Witches</i> by Anne Rice | TV |          |
|   | 9.00pm | ITV4   | <b>Quantum of Solace</b><br>Based on the <i>James Bond</i> books by Ian Fleming                   | 12 | K        |
| * | 9.00pm | Film 4 | <b>Ben-Hur</b><br>Based on <i>Ben-Hur: A Tale of the Christ</i><br>by Lew Wallace                 | 12 | 0++++++0 |

#### Monday 18th December

| * | 4.25pm | Film 4 | <b>A Room with a View</b><br>Based on the book by E. M. Forster        | PG |
|---|--------|--------|------------------------------------------------------------------------|----|
|   | 6.45pm | Film 4 | <b>Spider-Man: Into the Spider-Verse</b><br>Based on the Marvel Comics | PG |

## Sunday 24th December – Christmas Eve

| *                                      | 12.30pm | Channel 4        | <b>Charlotte's Web</b><br>Based on the book by E. B. White                                                   | U  |   |
|----------------------------------------|---------|------------------|--------------------------------------------------------------------------------------------------------------|----|---|
| X                                      | 1.00pm  | Film 4           | <b>The Cat in the Hat</b><br>Based on the book by Dr Seuss                                                   | PG | × |
| XXXXXXXXXXXXXXXXXXXXXXXXXXXXXXXXXXXXXX | 1.30pm  | GREAT!<br>movies | <b>Big Fish</b><br>Based on the book by Daniel Wallace                                                       | PG | 1 |
|                                        | 2.40pm  | ITV1             | <b>The Grinch</b><br>Based on <i>How the Grinch Stole Christmas</i> by Dr Seuss                              | U  |   |
|                                        | 2.40pm  | Channel 4        | <b>A Christmas Carol</b><br>Based on the book by Charles Dickens                                             | U  |   |
|                                        | 2.50pm  | BBC1             | <b>The Sound of Music</b><br>Based on <i>The Story of the Von Trapp Family Singers</i><br>by Maria von Trapp | U  |   |
|                                        | 3.50pm  | ITV3             | <b>Goodnight Mister Tom</b><br>Based on the book by Michelle Magorian                                        | TV | K |
|                                        | 4.50pm  | 5 Star           | <b>The Time Machine</b><br>Based on the book by H. G. Wells                                                  | PG |   |
| *                                      | 4.00pm  | GREAT!<br>movies | <b>Robin Hood: Prince of Thieves</b><br>Based on the legend of Robin Hood                                    | 12 |   |
|                                        | 6.30pm  | Legend           | <b>The Count of Monte Cristo</b><br>Based on the book by Alexandre Dumas                                     | U  |   |
|                                        | 7.45pm  | Channel 4        | <b>Mog's Christmas</b><br>Based on the book by Judith Kerr                                                   | U  |   |
|                                        | 10.00pm | BBC2             | <b>Lot 249</b><br>Based on a short story by Sir Arthur Conan Doyle                                           | TV |   |

## Tuesday 26th December – Boxing Day

| 9.35am  | Channel 4 | <b>The Bear</b><br>Based on the book by Raymond Briggs                                                     | U  |
|---------|-----------|------------------------------------------------------------------------------------------------------------|----|
| 10.05am | Channel 4 | <b>We're Going on a Bear Hunt</b><br>Based on the book by Michael Rosen                                    | U  |
| 10.40am | Channel 4 | <b>The Abominable Snow Baby</b><br>Based on the short story by Terry Pratchett                             | U  |
| 11.05am | Channel 4 | <b>Mog's Christmas</b><br>Based on the book by Judith Kerr                                                 | U  |
| 11.25am | More 4    | <b>Little Women</b><br>Based on the book by Louisa May Alcott                                              | U  |
| 1.15pm  | BBC1      | <b>Beauty and the Beast</b><br>Based on the traditional fairy tale<br>by Jeanne-Marie Leprince de Beaumont | PG |
| 2.35pm  | 5 Star    | <b>The Witches</b><br>Based on the book by Roald Dahl                                                      | PG |
| 3.00pm  | ITV1      | <b>Chitty Chitty Bang Bang</b><br>Based on the book by Ian Fleming                                         | U  |
| 3.15pm  | ITV3      | <b>Goodnight Mister Tom</b><br>Based on the book by Michelle Magorian                                      | PG |
| 3.30pm  | Channel 4 | <b>The Great Escape</b><br>Based on the book by Paul Brickhill                                             | PG |
| 4.30pm  | 5 Star    | <b>Splash</b><br>Based on <i>The Little Mermaid</i><br>by Hans Christian Andersen                          | PG |
| 4.55pm  | ITV2      | <b>Matilda</b><br>Based on the book by Roald Dahl                                                          | PG |
| 5.05pm  | BBC1      | <b>The Lion King</b><br>Based on <i>Hamlet</i> by William Shakespeare                                      | PG |

## Wednesday 27th December

| *     | 12.25am | BBC1      | <b>Crazy Rich Asians</b><br>Based on the book by Kevin Kwan                                                               | 12 |         |
|-------|---------|-----------|---------------------------------------------------------------------------------------------------------------------------|----|---------|
| X     | 6.20am  | W         | <b>Gangsta Granny</b><br>Based on the book by David Walliams                                                              | U  | ×       |
| KKK I | 7.40am  | W         | <b>Billionaire Boy</b><br>Based on the book by David Walliams                                                             | U  |         |
|       | 8.45am  | Channel 5 | <b>Gone With the Wind</b><br>Based on the book by Margaret Mitchell                                                       | PG | K       |
|       | 11.00am | Film 4    | <b>The Bridge over the River Kwai</b><br>Based on the book by Pierre Boulle                                               | PG | X       |
| 2º    | 1.00pm  | Channel 4 | <b>A Series of Unfortunate Events</b><br>Based on the series by Lemony Snicket                                            | PG |         |
|       | 1.10pm  | Channel 5 | <b>The Dam Busters</b><br>Based on <i>The Dam Busters</i> by Paul Brickhill<br>and <i>Enemy Coast Ahead</i> by Guy Gibson | U  | K       |
|       | 1.25pm  | BBC1      | <b>Zog</b><br>Based on the book by Julia Donaldson                                                                        | U  | or<br>来 |
| *     | 1.55pm  | BBC1      | <b>The Snail and the Whale</b><br>Based on the book by Julia Donaldson                                                    | U  | 6       |
|       | 2.50pm  | BBC2      | <b>The Mirror Crack'd</b><br>Based on the book by Agatha Christie                                                         | PG |         |
|       | 3.30pm  | ITV4      | <b>The Longest Day</b><br>Based on the book by Cornelius Ryan                                                             | PG |         |
|       | 3.50pm  | Channel 5 | <b>Where Eagles Dare</b><br>Based on the book by Alistair MacLean                                                         | PG |         |
|       | 4.20pm  | Film 4    | <b>The Mask of Zorro</b><br>Based on <i>Zorro</i> by Johnston McCulley                                                    | PG |         |
|       |         |           |                                                                                                                           |    |         |

#### Thursday 28th December

\*

×

|   | 12.10am | BBC2      | <b>Mayfair Witches</b> (8/8)<br>Based on <i>Lives of the Mayfair Witches</i> by Anne Rice | TV | XX    |
|---|---------|-----------|-------------------------------------------------------------------------------------------|----|-------|
| + | 9.35am  | BBC2      | <b>Great Expectations</b><br>Based on the book by Charles Dickens                         | PG |       |
|   | 9.40am  | Channel 5 | <b>The Secret Garden</b><br>Based on the book by Frances Hodgson Burnett                  | U  | *<br> |