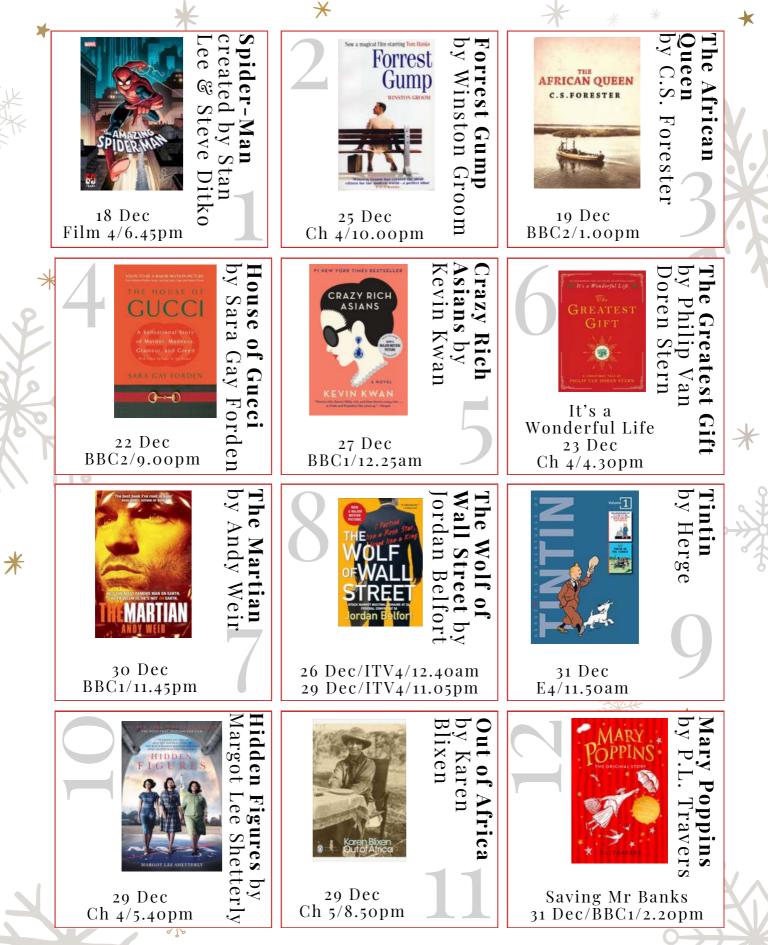

#### Monday 18th December

| * | 4.25pm | Film 4 | <b>A Room with a View</b><br>Based on the book by E. M. Forster        | PG |
|---|--------|--------|------------------------------------------------------------------------|----|
|   | 6.45pm | Film 4 | <b>Spider-Man: Into the Spider-Verse</b><br>Based on the Marvel Comics | PG |

## Friday 22nd December

|       |        |                  |                                                                                        |    | _  |
|-------|--------|------------------|----------------------------------------------------------------------------------------|----|----|
| *     | 3.25pm | BBC2             | <b>West Side Story</b><br>Based on <i>Romeo and Juliet</i> by William Shakespeare      | PG | r  |
| ×     | 4.40pm | Channel 5        | <b>Sherlock Holmes</b><br>Based on the characters<br>created by Sir Arthur Conan Doyle | 12 | T. |
| XK XX | 6.30pm | GREAT!<br>Movies | <b>Big Fish</b><br>Based on the book by Daniel Wallace                                 | PG |    |
|       | 7.00pm | BBC3             | <b>Dolittle</b><br>Based on <i>Doctor Dolittle</i> by Hugh Lofting                     | PG |    |
| *     | 9.00pm | BBC2             | <b>House of Gucci</b><br>Based on the book by Sara Gay Forden                          | 15 |    |

## Monday 25th December – Christmas Day

| *  | 3.oopm  | Film 4    | <b>Percy Jackson and the Lightning Thief</b><br>Based on the book by Rick Riordan  | PG |   |
|----|---------|-----------|------------------------------------------------------------------------------------|----|---|
| X  | 3.10pm  | BBC2      | <b>Death on the Nile</b><br>Based on the book by Agatha Christie                   | PG |   |
| KK | 3.10pm  | Channel 5 | <b>The Wizard of Oz</b><br>Based on the book by L. Frank Baum                      | PG |   |
|    | 4.40pm  | ITV2      | <b>Jumanji</b><br>Based on the book by Chris Van Allsburg                          | PG | K |
|    | 7.10pm  | E4        | <b>Peter Rabbit</b><br>Based on the books by Beatrix Potter                        | PG | X |
|    | 12.45pm | Film 4    | <b>Spider-Man: Into the Spider-Verse</b><br>Based on characters from Marvel Comics | PG |   |
|    | 8.15pm  | BBC1      | <b>Call the Midwife</b><br>Based on the series by Jennifer Worth                   | TV | K |
|    | 10.00pm | Channel 4 | <b>Forrest Gump</b><br>Based on the book by Winston Groom                          | 12 | 0 |
| *  | 11.25pm | BBC4      | <b>West Side Story</b><br>Based on <i>Romeo and Juliet</i> by William Shakespeare  | PG | 7 |

XYK

م٩م

\*

✻

| 8.50am  | Channel 5      | <b>Out of Africa</b><br>Based on the book by Karen Blixen                                                     | PG |
|---------|----------------|---------------------------------------------------------------------------------------------------------------|----|
| 8.50am  | W              | <b>Mr Stink</b><br>Based on the book by David Walliams                                                        | U  |
| 11.00am | Film 4         | <b>The Chronicles of Narnia:</b><br><b>The Voyage of the Dawn Treader</b><br>Based on the book by C. S. Lewis | PG |
| 1.15pm  | Film 4         | <b>Bridge to Terabithia</b><br>Based on the book by Katherine Paterson                                        | PG |
| 3.20pm  | Film 4         | <b>Little Women</b><br>Based on the book by Louisa May Alcott                                                 | U  |
| 3.45pm  | BBC1           | <b>Alice Through the Looking Glass</b><br>Based on the book by Lewis Carroll                                  | PG |
| 5.00pm  | Legend<br>Xtra | <b>Sherlock Holmes</b><br>Based on characters created<br>by Sir Arthur Conan Doyle                            | 12 |
| 5.40pm  | Channel 4      | <b>Hidden Figures</b><br>Based on the book by Margot Lee Shetterly                                            | PG |
| 8.oopm  | ITVBe          | <b>Father of the Bride</b><br>Based on the book by Edward Streeter                                            | PG |
| 8.oopm  | More 4         | <b>Murder on the Orient Express</b><br>Based on the book by Agatha Christie                                   | 12 |
| 11.05pm | ITV4           | <b>The Wolf of Wall Street</b><br>Based on the book by Jordan Belfort                                         | 18 |
| 11.40pm | 5 Star         | Along Came a Spider<br>Based on the book by James Patterson                                                   | 15 |

## Sunday 31st December – New Year's Eve

| 11.50am | E4        | <b>The Adventures of Tintin</b><br>Based on the comic series by Hergé                                                                       | 12 |
|---------|-----------|---------------------------------------------------------------------------------------------------------------------------------------------|----|
| 11.55am | Channel 5 | <b>Seven Brides for Seven Brothers</b><br>Based on <i>The Sobbing Women</i><br>by Stephen Vincent Benét                                     | U  |
| 12.15pm | 5 Star    | <b>The Time Machine</b><br>Based on the book by H.G. Wells                                                                                  | PG |
| 1.15pm  | BBC2      | <b>The Heroes of Telemark</b><br>Based on <i>Skis Against the Atom</i> by Knut Haukelid<br>and <i>But for These Men</i> by John D. Drummond | U  |
| 1.50pm  | BBC1      | <b>Zog and the Flying Doctors</b><br>Based on the book by Julia Donaldson                                                                   | U  |
| 2.05pm  | Channel 5 | <b>Hook</b><br>Based on <i>Peter Pan</i> by J. M. Barrie                                                                                    | U  |
| 2.20pm  | BBC 1     | <b>Saving Mr Banks</b><br>Based on the <i>Mary Poppins</i> books by P. L. Travers                                                           | PG |
| 2.35pm  | Film 4    | <b>Percy Jackson and the Lightning Thief</b><br>Based on the book by Rick Riordan                                                           | PG |
| 2.55pm  | ITV1      | <b>Matilda</b><br>Based on the book by Roald Dahl                                                                                           | PG |
| 4.20pm  | BBC1      | <b>The Jungle Book</b><br>Based on the book by Rudyard Kipling                                                                              | PG |
| 8.oopm  | More 4    | <b>Murder on the Orient Express</b><br>Based on the book by Agatha Christie                                                                 | 12 |
| 8.30pm  | ITV1      | <b>No Time to Die</b><br>Based on the <i>James Bond</i> books by Ian Fleming                                                                | 12 |