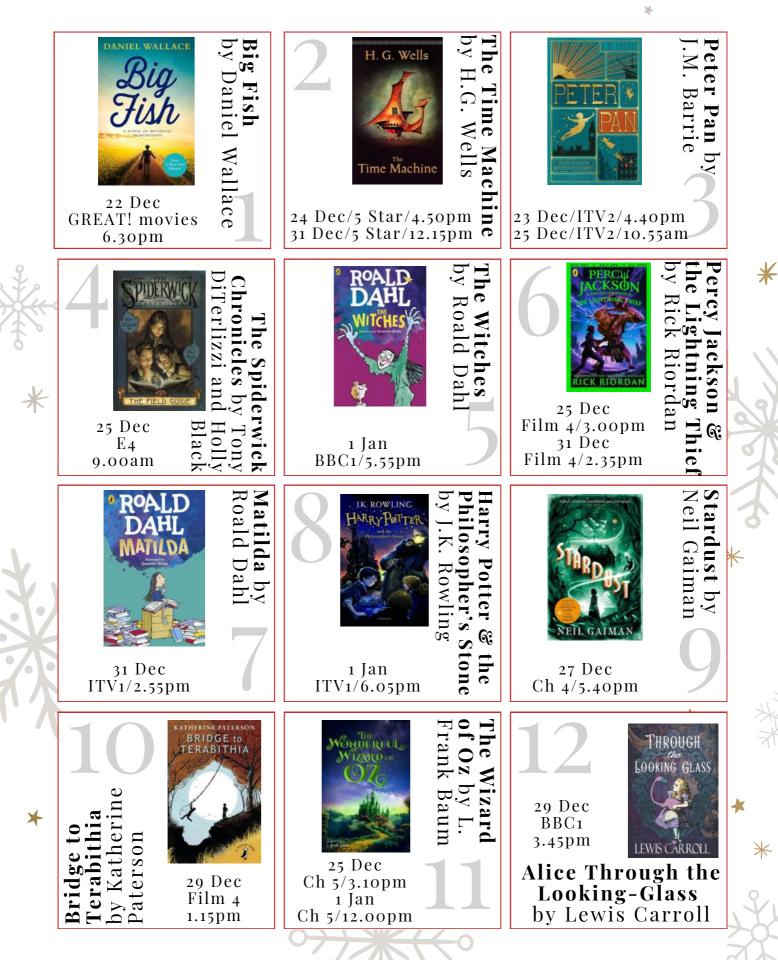

# READ or WATCH? KIDS' FAVOURITES

## Friday 22nd December

|       |        |                  |                                                                                        |    | _  |
|-------|--------|------------------|----------------------------------------------------------------------------------------|----|----|
| *     | 3.25pm | BBC2             | <b>West Side Story</b><br>Based on <i>Romeo and Juliet</i> by William Shakespeare      | PG | r  |
| ×     | 4.40pm | Channel 5        | <b>Sherlock Holmes</b><br>Based on the characters<br>created by Sir Arthur Conan Doyle | 12 | T. |
| XK XX | 6.30pm | GREAT!<br>Movies | <b>Big Fish</b><br>Based on the book by Daniel Wallace                                 | PG |    |
|       | 7.00pm | BBC3             | <b>Dolittle</b><br>Based on <i>Doctor Dolittle</i> by Hugh Lofting                     | PG |    |
| *     | 9.00pm | BBC2             | <b>House of Gucci</b><br>Based on the book by Sara Gay Forden                          | 15 |    |

## Sunday 24th December – Christmas Eve

| *                                      | 12.30pm | Channel 4        | <b>Charlotte's Web</b><br>Based on the book by E. B. White                                                   | U  |   |
|----------------------------------------|---------|------------------|--------------------------------------------------------------------------------------------------------------|----|---|
| X                                      | 1.00pm  | Film 4           | <b>The Cat in the Hat</b><br>Based on the book by Dr Seuss                                                   | PG | × |
| XXXXXXXXXXXXXXXXXXXXXXXXXXXXXXXXXXXXXX | 1.30pm  | GREAT!<br>movies | <b>Big Fish</b><br>Based on the book by Daniel Wallace                                                       | PG | 1 |
|                                        | 2.40pm  | ITV1             | <b>The Grinch</b><br>Based on <i>How the Grinch Stole Christmas</i> by Dr Seuss                              | U  |   |
|                                        | 2.40pm  | Channel 4        | <b>A Christmas Carol</b><br>Based on the book by Charles Dickens                                             | U  |   |
|                                        | 2.50pm  | BBC1             | <b>The Sound of Music</b><br>Based on <i>The Story of the Von Trapp Family Singers</i><br>by Maria von Trapp | U  |   |
|                                        | 3.50pm  | ITV3             | <b>Goodnight Mister Tom</b><br>Based on the book by Michelle Magorian                                        | TV | K |
|                                        | 4.50pm  | 5 Star           | <b>The Time Machine</b><br>Based on the book by H. G. Wells                                                  | PG |   |
| *                                      | 4.00pm  | GREAT!<br>movies | <b>Robin Hood: Prince of Thieves</b><br>Based on the legend of Robin Hood                                    | 12 |   |
|                                        | 6.30pm  | Legend           | <b>The Count of Monte Cristo</b><br>Based on the book by Alexandre Dumas                                     | U  |   |
|                                        | 7.45pm  | Channel 4        | <b>Mog's Christmas</b><br>Based on the book by Judith Kerr                                                   | U  |   |
|                                        | 10.00pm | BBC2             | <b>Lot 249</b><br>Based on a short story by Sir Arthur Conan Doyle                                           | TV |   |

## Monday 25th December – Christmas Day

| 7.30am  | Channel 4 | <b>The Tiger Who Came to Tea</b><br>Based on the book by Judith Kerr                               | U  |
|---------|-----------|----------------------------------------------------------------------------------------------------|----|
| 8.05am  | Channel 4 | <b>Father Christmas</b><br>Based on the book by Raymond Briggs                                     | U  |
| 8.40am  | Channel 4 | <b>Puss in Boots</b><br>Based on the Italian fairy tale                                            | U  |
| 8.50am  | BBC1      | <b>The Gruffalo</b><br>Based on the book by Julia Donaldson                                        | U  |
| 9.00am  | E4        | <b>The Spiderwick Chronicles</b><br>Based on the series by Tony DiTerlizzi and Holly Black         | PG |
| 9.40am  | BBC1      | <b>The Boy, the Mole, the Fox and the Horse</b><br>Based on the book by Charlie Mackesy            | U  |
| 10.15am | BBC2      | <b>The Highway Rat</b><br>Based on the book by Julia Donaldson                                     | U  |
| 10.55am | ITV2      | <b>Peter Pan</b><br>Based on the book by J. M Barrie                                               | PG |
| 11.15am | BBC1      | <b>Cinderella</b><br>Based on the traditional fairy tale by Charles Perrault                       | U  |
| 12.15pm | Channel 4 | <b>The Snowman</b><br>Based on the book by Raymond Briggs                                          | U  |
| 12.50pm | Channel 4 | <b>Mog's Christmas</b><br>Based on the book by Judith Kerr                                         | U  |
| 1.15pm  | BBC2      | <b>Matthew Bourne's Sleeping Beauty</b><br>Based on the traditional fairy tale by Charles Perrault | TV |
| 2.35pm  | BBC1      | <b>Tabby McTat</b><br>Based on the book by Julia Donaldson                                         | U  |

## Monday 25th December – Christmas Day

| *  | 3.oopm  | Film 4    | <b>Percy Jackson and the Lightning Thief</b><br>Based on the book by Rick Riordan  | PG |   |
|----|---------|-----------|------------------------------------------------------------------------------------|----|---|
| X  | 3.10pm  | BBC2      | <b>Death on the Nile</b><br>Based on the book by Agatha Christie                   | PG |   |
| KK | 3.10pm  | Channel 5 | <b>The Wizard of Oz</b><br>Based on the book by L. Frank Baum                      | PG |   |
|    | 4.40pm  | ITV2      | <b>Jumanji</b><br>Based on the book by Chris Van Allsburg                          | PG | K |
|    | 7.10pm  | E4        | <b>Peter Rabbit</b><br>Based on the books by Beatrix Potter                        | PG | X |
|    | 12.45pm | Film 4    | <b>Spider-Man: Into the Spider-Verse</b><br>Based on characters from Marvel Comics | PG |   |
|    | 8.15pm  | BBC1      | <b>Call the Midwife</b><br>Based on the series by Jennifer Worth                   | TV | K |
|    | 10.00pm | Channel 4 | <b>Forrest Gump</b><br>Based on the book by Winston Groom                          | 12 | 0 |
| *  | 11.25pm | BBC4      | <b>West Side Story</b><br>Based on <i>Romeo and Juliet</i> by William Shakespeare  | PG | 7 |

### Thursday 28th December

| 0 |         |                  |                                                                                                           |    |
|---|---------|------------------|-----------------------------------------------------------------------------------------------------------|----|
| Ę | 11.00am | Film 4           | <b>Sense and Sensibility</b><br>Based on the book by Jane Austen                                          | U  |
| X | 1.55pm  | BBC1             | <b>The BFG</b><br>Based on the book by Roald Dahl                                                         | PG |
|   | 1.55pm  | Channel 5        | <b>Sherlock Holmes</b><br>Based on the characters<br>created by Sir Arthur Conan Doyle                    | 12 |
|   | 2.30pm  | BBC2             | <b>Witness for the Prosecution</b><br>Based on the book by Agatha Christie                                | U  |
|   | 4.25pm  | BBC2             | <b>Murder on the Orient Express</b><br>Based on the book by Agatha Christie                               | PG |
|   | 4.40pm  | Channel 5        | <b>Sherlock Holmes: A Game of Shadows</b><br>Based on the characters created<br>by Sir Arthur Conan Doyle | 12 |
| - | 9.00pm  | BBC1             | <b>Murder is Easy</b> (2/2)<br>Based on the story by Agatha Christie                                      | TV |
|   | 9.00pm  | Channel 4        | <b>Jumanji: Welcome to the Jungle</b><br>Based on the book by Chris Van Allsburg                          | 12 |
|   | 9.00pm  | GREAT!<br>movies | <b>Black Hawk Down</b><br>Based on the book by Mark Bowden                                                | 15 |
|   | 11.20pm | Channel 4        | <b>The Godfather</b><br>Based on the book by Mario Puzo                                                   | 15 |
| L |         | 1                |                                                                                                           |    |

XYK

م٩م

\*

✻

| 8.50am  | Channel 5      | <b>Out of Africa</b><br>Based on the book by Karen Blixen                                                     | PG |
|---------|----------------|---------------------------------------------------------------------------------------------------------------|----|
| 8.50am  | W              | <b>Mr Stink</b><br>Based on the book by David Walliams                                                        | U  |
| 11.00am | Film 4         | <b>The Chronicles of Narnia:</b><br><b>The Voyage of the Dawn Treader</b><br>Based on the book by C. S. Lewis | PG |
| 1.15pm  | Film 4         | <b>Bridge to Terabithia</b><br>Based on the book by Katherine Paterson                                        | PG |
| 3.20pm  | Film 4         | <b>Little Women</b><br>Based on the book by Louisa May Alcott                                                 | U  |
| 3.45pm  | BBC1           | <b>Alice Through the Looking Glass</b><br>Based on the book by Lewis Carroll                                  | PG |
| 5.00pm  | Legend<br>Xtra | <b>Sherlock Holmes</b><br>Based on characters created<br>by Sir Arthur Conan Doyle                            | 12 |
| 5.40pm  | Channel 4      | <b>Hidden Figures</b><br>Based on the book by Margot Lee Shetterly                                            | PG |
| 8.oopm  | ITVBe          | <b>Father of the Bride</b><br>Based on the book by Edward Streeter                                            | PG |
| 8.oopm  | More 4         | <b>Murder on the Orient Express</b><br>Based on the book by Agatha Christie                                   | 12 |
| 11.05pm | ITV4           | <b>The Wolf of Wall Street</b><br>Based on the book by Jordan Belfort                                         | 18 |
| 11.40pm | 5 Star         | Along Came a Spider<br>Based on the book by James Patterson                                                   | 15 |

## Sunday 31st December – New Year's Eve

| 11.50am | E4        | <b>The Adventures of Tintin</b><br>Based on the comic series by Hergé                                                                       | 12 |
|---------|-----------|---------------------------------------------------------------------------------------------------------------------------------------------|----|
| 11.55am | Channel 5 | <b>Seven Brides for Seven Brothers</b><br>Based on <i>The Sobbing Women</i><br>by Stephen Vincent Benét                                     | U  |
| 12.15pm | 5 Star    | <b>The Time Machine</b><br>Based on the book by H.G. Wells                                                                                  | PG |
| 1.15pm  | BBC2      | <b>The Heroes of Telemark</b><br>Based on <i>Skis Against the Atom</i> by Knut Haukelid<br>and <i>But for These Men</i> by John D. Drummond | U  |
| 1.50pm  | BBC1      | <b>Zog and the Flying Doctors</b><br>Based on the book by Julia Donaldson                                                                   | U  |
| 2.05pm  | Channel 5 | <b>Hook</b><br>Based on <i>Peter Pan</i> by J. M. Barrie                                                                                    | U  |
| 2.20pm  | BBC 1     | <b>Saving Mr Banks</b><br>Based on the <i>Mary Poppins</i> books by P. L. Travers                                                           | PG |
| 2.35pm  | Film 4    | <b>Percy Jackson and the Lightning Thief</b><br>Based on the book by Rick Riordan                                                           | PG |
| 2.55pm  | ITV1      | <b>Matilda</b><br>Based on the book by Roald Dahl                                                                                           | PG |
| 4.20pm  | BBC1      | <b>The Jungle Book</b><br>Based on the book by Rudyard Kipling                                                                              | PG |
| 8.oopm  | More 4    | <b>Murder on the Orient Express</b><br>Based on the book by Agatha Christie                                                                 | 12 |
| 8.30pm  | ITV1      | <b>No Time to Die</b><br>Based on the <i>James Bond</i> books by Ian Fleming                                                                | 12 |

## Monday 1st January – New Year's Day

| 10.30am | ITV1      | <b>Babe</b><br>Based on <i>The Sheep-Pig</i> by Dick King-Smith                                                  | U  |
|---------|-----------|------------------------------------------------------------------------------------------------------------------|----|
| 12.00pm | Channel 5 | <b>The Wizard of Oz</b><br>Based on the book by L. Frank Baum                                                    | U  |
| 1.25pm  | BBC1      | <b>The Smeds and the Smoos</b><br>Based on the book by Julia Donaldson                                           | U  |
| 1.55pm  | BBC1      | <b>Box of Treasure</b><br>Based on stories by Quentin Blake                                                      | U  |
| 1.55pm  | ITV2      | <b>Matilda</b><br>Based on the book by Roald Dahl                                                                | PG |
| 2.55pm  | Channel 4 | <b>Mrs Doubtfire</b><br>Based on <i>Madame Doubtfire</i> by Anne Fine                                            | PG |
| 3.55pm  | ITV2      | <b>Jumanji</b><br>Based on the book by Chris Van Allsburg                                                        | PG |
| 4.35pm  | E4        | <b>We Bought a Zoo</b><br>Based on the book by Benjamin Mee                                                      | PG |
| 5.55pm  | BBC1      | <b>The Witches</b><br>Based on the book by Roald Dahl                                                            | PG |
| 6.05pm  | ITV1      | <b>Harry Potter and the Philosopher's Stone</b><br>Based on the book by J. K. Rowling                            | PG |
| 6.55pm  | Film 4    | <b>The Day the Earth Stood Still</b><br>Based on the short story <i>Farewell to the Master</i><br>by Harry Bates | 12 |
| 11.35pm | 5 Star    | <b>The Rainmaker</b><br>Based on the book by John Grisham                                                        | 15 |